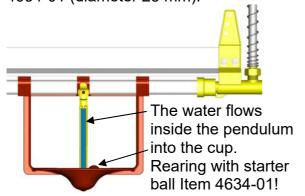

## New pendulum for turkey drinker EasyLine

The new version of the pendulum for the turkey drinker EasyLine is closed. Thus the water flows not as before inside the pipe into the cup, but flows now outside at the pendulum into the cup (see sketch below).

The pendulums are exchangeable. For rearing the starter ball must be adapted the pendulum. For the new narrower pendulum the starter ball Item 4636-01 (diameter 30 mm) must be used. For the open version it remains with the starter ball with the Item 4634-01 (diameter 25 mm).