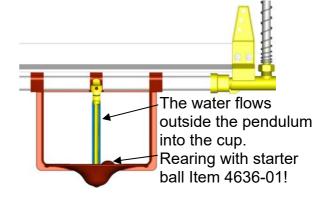

## New pendulum for turkey drinker EasyLine

The new version of the pendulum for the turkey drinker EasyLine is closed. Thus the water flows not as before inside the pipe into the cup, but flows now outside at the pendulum into the cup (see sketch below).

The pendulums are exchangeable. For rearing the starter ball must be adapted the pendulum. For the new narrower pendulum the starter ball Item 4636-01 (diameter 30 mm) must be used. For the open version it remains with the starter ball with the Item 4634-01 (diameter 25 mm).