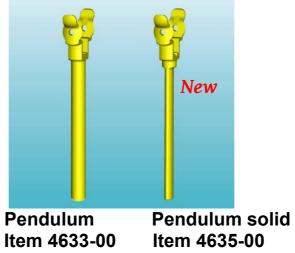

## New pendulum for turkey drinker EasyLine

The new version of the pendulum for the turkey drinker EasyLine is closed. Thus the water flows not as before inside the pipe into the cup, but flows now outside at the pendulum into the cup (see sketch below).

The pendulums are exchangeable. For rearing the starter ball must be adapted the pendulum. For the new narrower pendulum the starter ball Item 4636-01 (diameter 30 mm) must be used. For the open version it remains with the starter ball with the Item 4634-01 (diameter 25 mm).

The new versions of the drinker elements:

| Art.   | Rearing / Finishing females                          |
|--------|------------------------------------------------------|
| 4084-1 | 3,0 m drinker element each with 3:                   |
|        | turkey nipple Item 4070, rearing cup Item 4631-1-01, |
|        | pendulum Item 4635-00 and starter ball item 4636-01  |
| 4085-1 | Ditto each with 4                                    |
| 4086-1 | Ditto each with 5                                    |
| Art.   | Finishing males                                      |
| 4087-1 | 3,0 m drinker element each with 3:                   |
|        | turkey nipple Item 4070, pendulum solid Item 4635-00 |
|        | and finishing cup Item 4630-1-01                     |
| 4088-1 | Ditto each with 4                                    |
| 4089-1 | Ditto each with 5                                    |